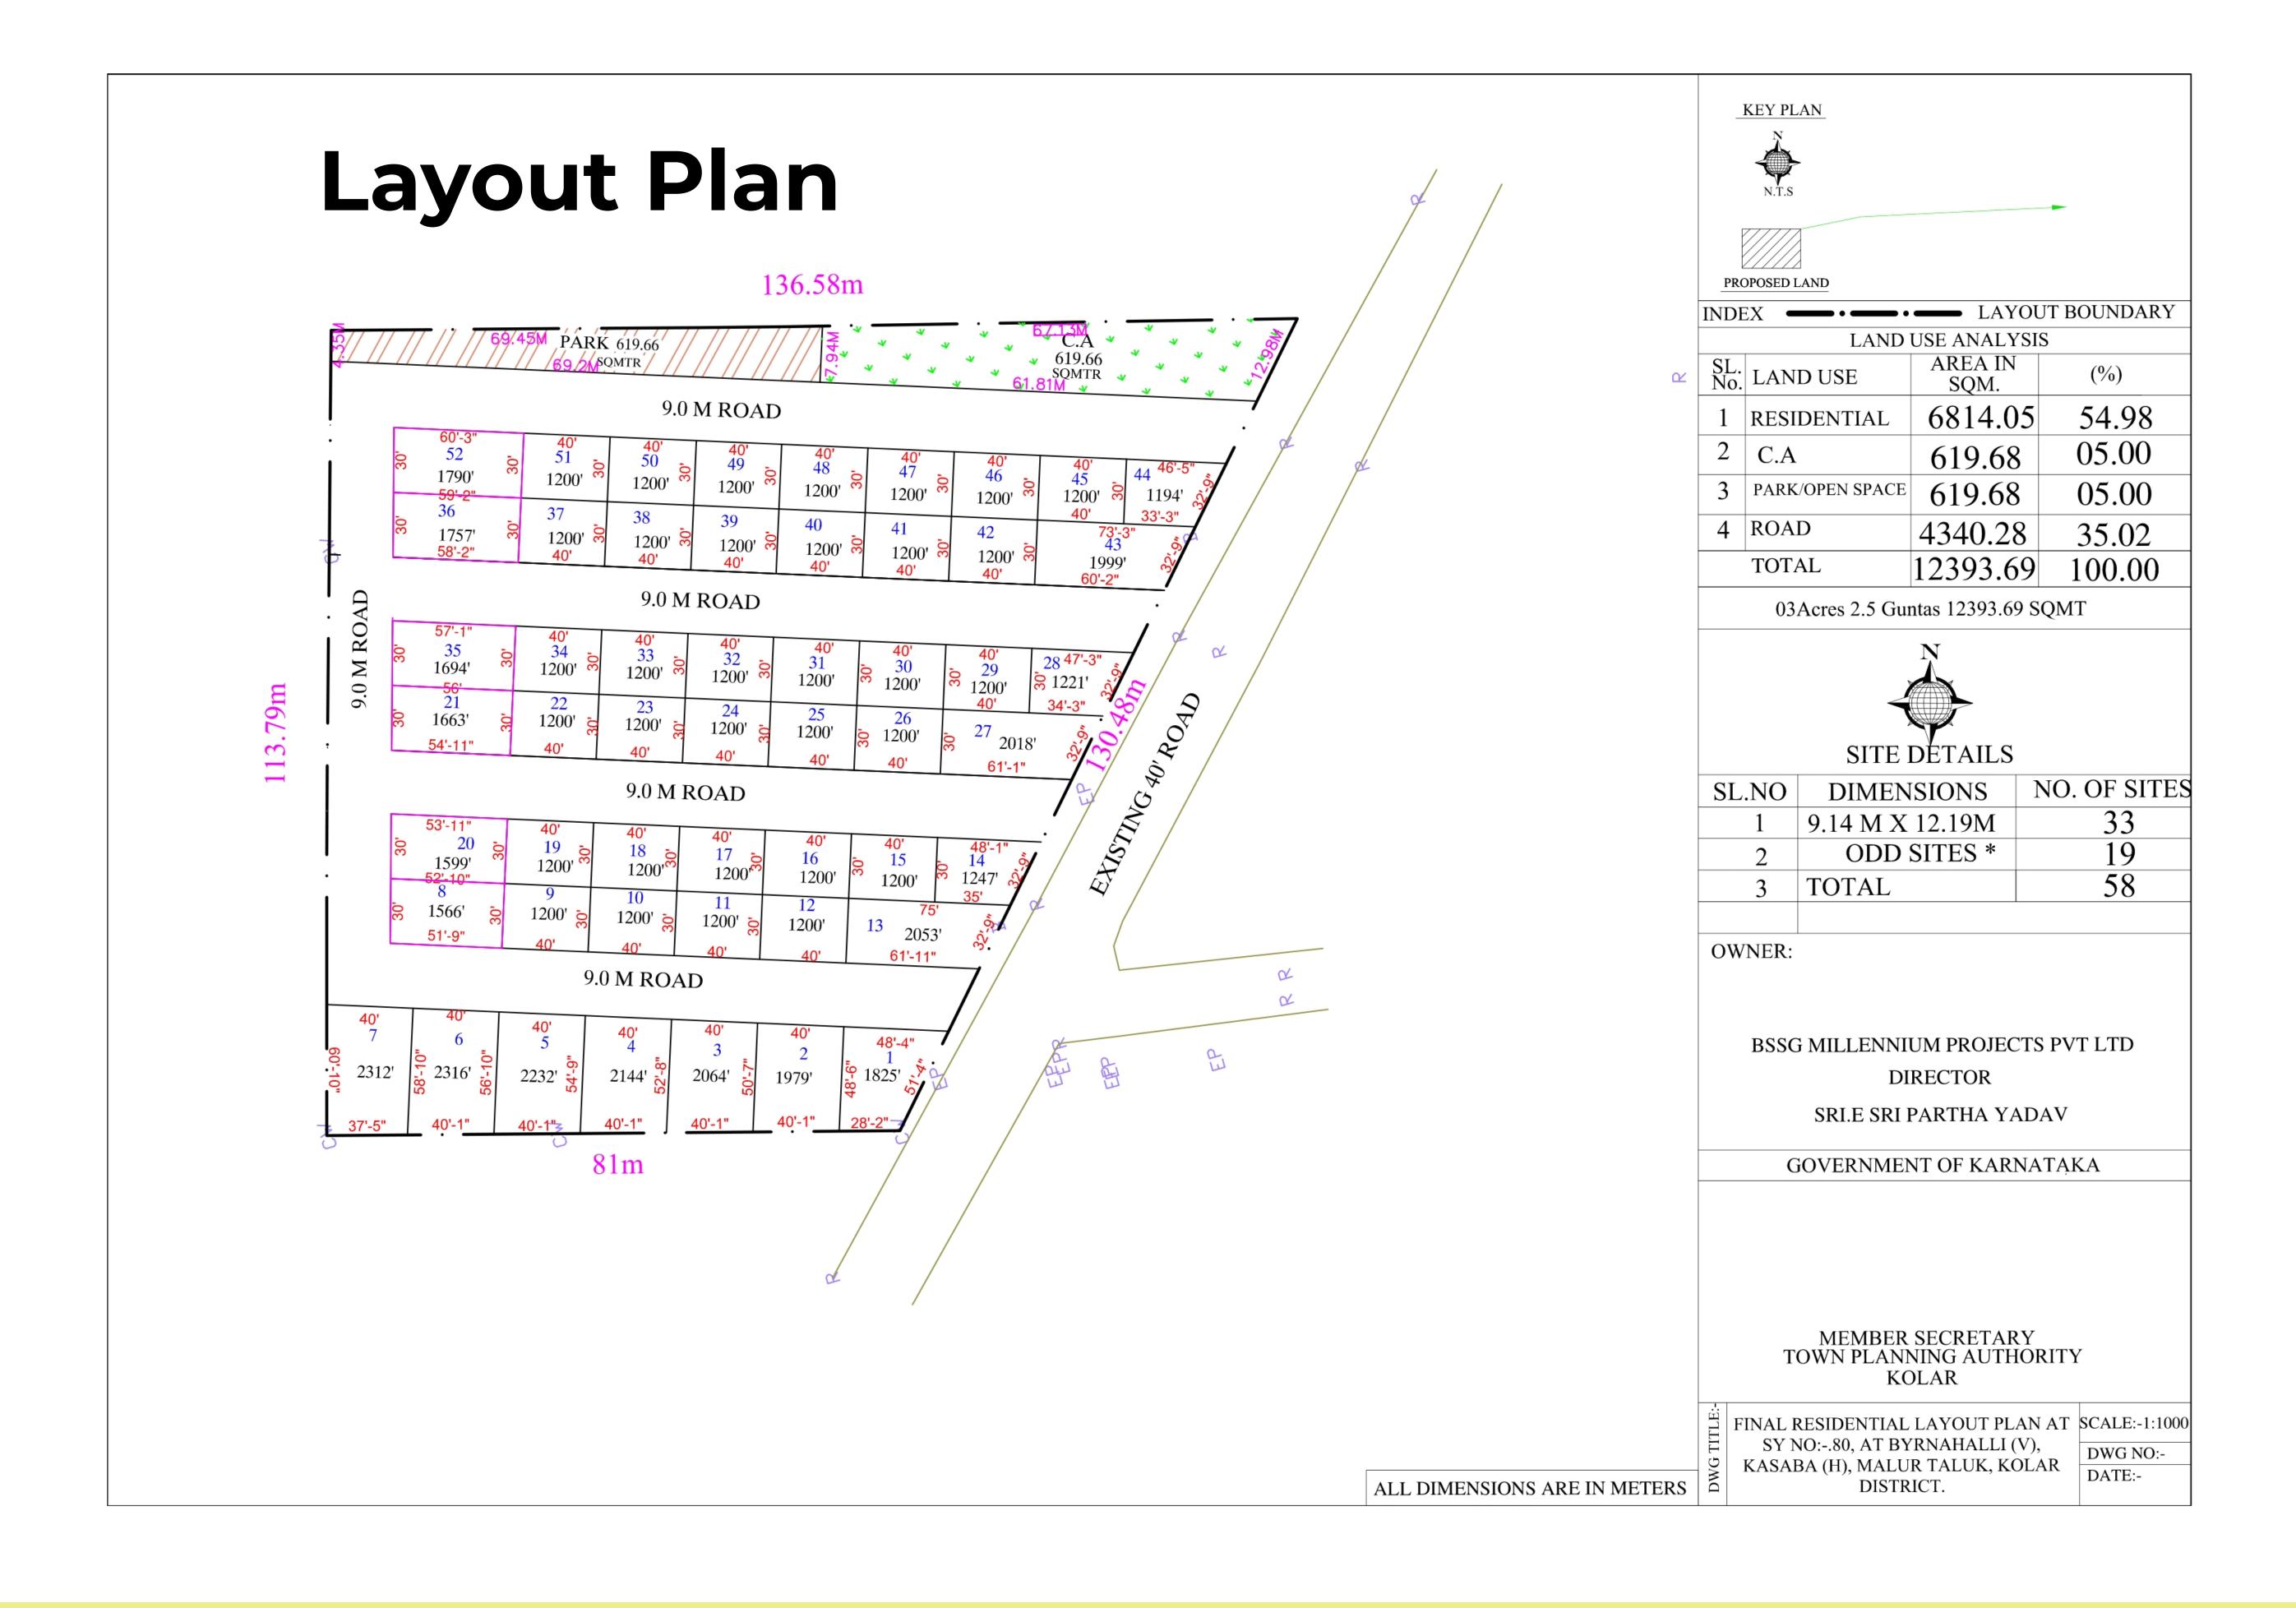

# BSSGMO **BSSG MILLENNIUM PROJECTS PVT. LTD.**

# **NARASAPURA INDUSTIAL, NARASAPURA**

## **DC Converted** Sites

\_aunching

Price

**±** 3.5 Kms From Narasapura Industries **±** 14 Kms from Hosakote

★ 12 Kms from Malur

**X** 3 Kms from Old Madras Road

**5** Kms from New Nation Highway **★** 39 Kms from Majestic Peripheral Ring Road Vizag, Hosur, Salem, Mysore, Pune, Hassan, Hyderabad, Airport Connectivity Road

# HIGHLIGHTS

**X** 8 Kms from Volvo Campus

**14 Kms from Mitsubishi Company** 

themillenniumprojects.com bsgmopvtltd@gmail.com